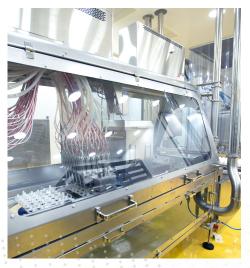

## Manufacturing Capabilities Producing 1,000,000 packs daily.

#### 114 million medicines / year

Produces different dosage forms such as vials, ampoules, sachets, tubes, capsules, tablets, syrups, creams, inhalation, BFS, patches (hydrogel & transdermal) and ODF.

#### 125,000 sqm - 206 million medicines / year

Allows upscaling of manufacturing capabilities to produce different dosage forms: tablets, capsules, sachets, soft gelatin, a dedicated area for cephalosporins, carbapenems and a dedicated sterile filling area for biologics.