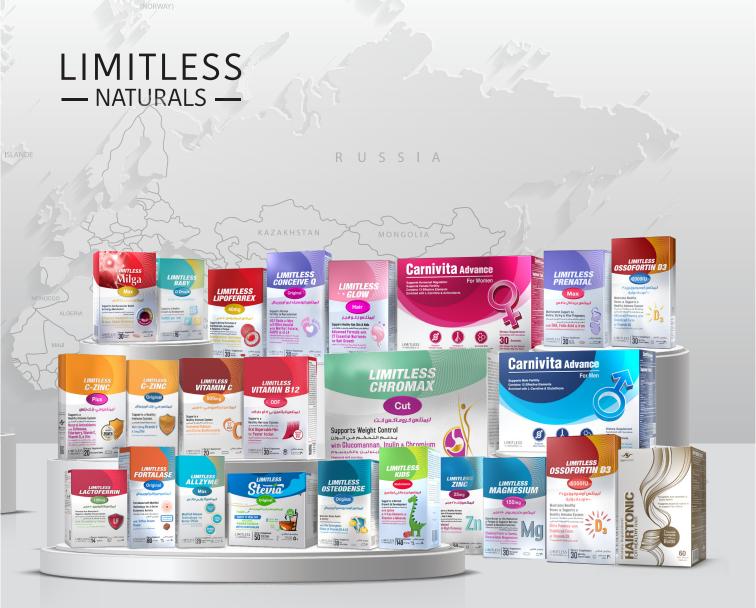

### Product Portfolio

A Premium Innovative range of Dietary Supplements Dietary supplements play a crucial role in enhancing people's diets and minimizing the risk of health issues. They are available in various forms such as pills, capsules, powders, gels, tabs, extracts, or liquids.

In response to these market demands, EVA Pharma introduced Limitless Naturals in 2020. This specialized venture focuses on the development, production, and promotion of food supplements and over-the-counter (OTC) products. A team of talented young pioneers was assembled, marking the launch of the transformative Limitless Naturals Movement.

With a diverse portfolio, Limitless Naturals has emerged as a leader in the supplements market, reaching millions of consumers across Egypt and the Middle East region. Our commitment to excellence and innovation drives us to provide premium products that empower individuals to live their best, limitless lives.

| Trade Name                   | Generic Name                                                                                                                                                                                                                                                                                                                                                                                                                                                                                                                                                                                                                                                                                                                  | Dosage Form     | Uses                                                                                      |
|------------------------------|-------------------------------------------------------------------------------------------------------------------------------------------------------------------------------------------------------------------------------------------------------------------------------------------------------------------------------------------------------------------------------------------------------------------------------------------------------------------------------------------------------------------------------------------------------------------------------------------------------------------------------------------------------------------------------------------------------------------------------|-----------------|-------------------------------------------------------------------------------------------|
| Limitless Woman Max          | Vitamin A 1050mcg, Calcium 200mcg<br>Vitamin C 75mg, Iron 18mg<br>Vitamin D3 25mcg, Iodine 150mcg<br>Vitamin E15.8mg, Magnesuim 100mg<br>Vitamin K 50mcg, Zinc 8mg<br>Thiamine 1.1mg, Selenium 18mcg<br>Riboflavin 1.1mg, Copper 0.5mg<br>Niacian 14mg, Manganese 1.8mg<br>Vitamin B6 2mg, Chromuim 32mcg<br>Folic acid 400mcg, Molybdenum 50mcg<br>Vitamin B12 6mcg, Chloride 72mg<br>Biotin 40mcg, Potassium 80mg<br>Pantothenic Acid 15mg                                                                                                                                                                                                                                                                                  | Tablet          | Helps Maintain Health<br>& Appearance                                                     |
| Limitless Man Max            | Vitamin A1050mcg, Calcium 210mcg<br>Vitamin C 75mg, Iron 8mg<br>Vitamin D3 25mcg, Iodine 150mcg<br>Vitamin E20.3mg, Magnesuim 100mg<br>Vitamin K 60mcg, Zinc 11mg<br>Thiamine 1.2mg, Selenium 100mcg<br>Riboflavin 1.3mg, Copper 0.9mg<br>Niacian 16mg, Manganese 2.3mg<br>Vitamin B6 2mg, Chromuim 35mcg<br>Folic acid 400mcg, Molybdenum 50mcg<br>Vitamin B12 6mcg, Chloride 72mg<br>Biotin 40mcg, Potassium 80mg<br>Pantothenic Acid 15mg, Phosphorus 20mg<br>Iycopene 600mcg                                                                                                                                                                                                                                              | Tablet          | Helps Maintain Health<br>& Appearance                                                     |
| imitless Omega-3             | Fish oil 1000 mg<br>Total Omega-3 acids 700mg<br>(DHA 500mg + EPA 150mg)<br>Vitamin D3 5mcg (200 IU)                                                                                                                                                                                                                                                                                                                                                                                                                                                                                                                                                                                                                          | Capsule         | Supports Heart,<br>Brain & Joints Health                                                  |
| Limitless Prenatal Max       | Vitamin A (As Beta Carotene)<br>Vitamin D3 (As Cholecalciferol)<br>Vitamin E (DLAlpha Tocopheryl acetate)<br>Sunflower oil*Blend 2 powder each 800mg contains:Vitamin CThiamine (As<br>Thiamine mononitrate)<br>Riboflavin Niacin (As Niacinamide)<br>Vitamin B6 (As Pyridoxine HCl)<br>Folate (As Folic acid)<br>Vitamin B12 BiotinPantothenic acid (As Calcium Pantothenate)<br>Calcium (As Calcium Carbonate)<br>Iron (As Ferric Pyrophosphate)<br>Iodine (As Potassium Iodide)<br>Magnesium (As Magnesium Oxide)<br>Zinc (As Zinc Oxide)<br>Corn starch intra blend*Fish oil 400mg:Total Omega3 oil * DHA<br>(Docosahexaenoic acid) * EPA (Eicosapentaenoic acid) * Inactive<br>ingredients:Geloil*Soya Lecithin*Beeswax* | Capsule         | Multivitamin Support For<br>Before, During & After<br>Pregnancy                           |
| Limitless Turmeric 500mg     | Turmeric 500mg<br>Black pepper 5mg                                                                                                                                                                                                                                                                                                                                                                                                                                                                                                                                                                                                                                                                                            | Capsule         | Supports Healthy<br>Inflammatory response<br>& promotes Healthy Joints                    |
| imitless Prostanorm Max      | Pygeum resinous waxy extract 50mg<br>Saw Palmetto Berry powder Extract 450mg<br>Stinging Nettle powder Extract 50mg<br>Pumpkinseed oil powder 100mg<br>Zinc Gluconate 7.5mg<br>Selenium fermented by Saccharomyces cerevisiae 50mcg<br>Lycopen (tomato extract) 2.5mg                                                                                                                                                                                                                                                                                                                                                                                                                                                         | Tablet          | Supports Prostate Health<br>& Urinary Tract Comfort                                       |
| Limitless Allzyme Max        | ALPHA CHYMOTRYPSIN 8.4 mg<br>TRYPSIN 30 mg<br>BROMELAIN 120 mg                                                                                                                                                                                                                                                                                                                                                                                                                                                                                                                                                                                                                                                                | Tablet          | Modified Release Technology<br>for Better Effect<br>Anti-inflammatory & Anti-<br>dematous |
| Limitless Fortalase Original | ALPHA-amylase 300U.CEIP/ml<br>Toffee Cream Flavor                                                                                                                                                                                                                                                                                                                                                                                                                                                                                                                                                                                                                                                                             | Syurp           | Formulated with Modified<br>techology for<br>a better enzymatic Activity                  |
| Limitless Milga Max          | Benfotiamine 300mg<br>Magnesium 200mg<br>Coenzyme Q10 (120mg)                                                                                                                                                                                                                                                                                                                                                                                                                                                                                                                                                                                                                                                                 | Bi-Layer Tablet | Supports Cardiovascular<br>Health & Energy Metabolism                                     |

| Trade Name                            | Generic Name                                                                                                                                                                   | Dosage Form                            | Uses                                                                             |
|---------------------------------------|--------------------------------------------------------------------------------------------------------------------------------------------------------------------------------|----------------------------------------|----------------------------------------------------------------------------------|
| Limitless Chromax Cut                 | Glucomannan 1000mg<br>Chromium 11.6mcg<br>Inulin 3200mg<br>Vitamin B3 (5.3mg)<br>Vitamin C (27mg)<br>GreenTea 50mg<br>GreenCoffee 50mg                                         | Sachet                                 | Supports Weight Control.                                                         |
| Limitless C -Zinc Plus                | Vitamn C 500 mg<br>Zinc 15mg<br>Vitamin D3 400IU<br>Magnesium 20mg<br>Enchinacea 162.5mg<br>Elderberry 162.5mg                                                                 | Tablet                                 | Supports A Healthy<br>Immune System                                              |
| Limitless C -Zinc Original            | Vitamin C 100mg<br>Zinc 5mg                                                                                                                                                    | Lozenge                                | supports a healthy<br>immune system                                              |
| Limitless Vitamin C 500mg             | Vitamn C 500 mg<br>Citrus bioflavonoids                                                                                                                                        | Tablet                                 | Supports A Healthy Immune<br>System                                              |
| Limitless Zinc                        | Zinc 25mg                                                                                                                                                                      | Tablet                                 | Supports A Healthy Immune<br>System and promotes healthy<br>skin, hair and nails |
| Limitless Lactoferrin                 | Lactoferrin 100 mg                                                                                                                                                             | Sachet<br>(14 Sachets)<br>(30 Sachets) | Promotes Iron Absorption<br>Supports a Healthy Immune<br>System                  |
| Limitless Kids Calcium                | Vitamin A - Vitamin d3 - Vitamin E -<br>Thiamine - Riboflavin - Niacin - Pantothenic<br>Acid - Pyridoxine HCl - Vitamin B12 -<br>Calcium - Folic Acid                          | Chocolate Balls                        | Supports Healthy Bones<br>& Teeth & Provides Natural<br>Eyesight Protiction      |
| Limitless Kids Iron                   | Vitamin E - Thiamine - Riboflavin - Niacin -<br>Pantothenic Acid - Pyridoxine HCl - Vitamin<br>B12 - Vitamin C - Iron - Folic Acid - Zinc                                      | Chocolate Balls                        | Enhances Cognitive Function<br>Supports A Healthy Immune<br>System               |
| Limitless kids Probiotics             | Dietary fibers - Lactobacillus acidophilus -<br>Lactobacillus rhamnosus - Bacillus subtilis<br>- Bifidobacterium bifidum - Bifidobacterium<br>longum - Saccharomyces boulardii | Chocolate Balls                        | Supports a Healthy Digesive<br>& Immune System                                   |
| Limitless Balance Probiotics          | Dietary fibers - Lactobacillus acidophilus -<br>Lactobacillus rhamnosus - Bacillus subtilis<br>- Bifidobacterium bifidum - Bifidobacterium<br>longum - Saccharomyces boulardii | Chocolate Balls                        | Supports A Healthy Digestive<br>& Immune System                                  |
| NRG10 original                        | L-Carnitine, L-Tartarate 1470mg                                                                                                                                                | Shot                                   | Fat burner and energy booster                                                    |
| NRG10 sugar free                      | L-Arginine 1000mg<br>Taurine 240mg<br>Caffeine 19.2mg<br>Vitamin B2- B3- B5- B6- B12                                                                                           |                                        |                                                                                  |
| Limitless Vegan Protein<br>Strawberry | Vegan Protein Isolate contains<br>Pumpkin protein<br>Pea Protein Isolate<br>Rice Protein<br>Strawberry Flavour                                                                 | Powder Jar                             | Support and Strengthen<br>Muscles                                                |
| Limitless Vegan<br>Protein Chocolate  | Vegan Protein Isolate contains<br>Pumpkin protein<br>Pea Protein Isolate<br>Rice Protein<br>Chocolate Flavour                                                                  | Powder Jar                             | Support and Strengthen<br>Muscles                                                |
| Limitless Vegan<br>Protein Banana     | Vegan Protein Isolate contains<br>Pumpkin protein<br>Pea Protein Isolate<br>Rice Protein<br>Banana Flavour                                                                     | Powder Jar                             | Support and Strengthen<br>Muscles                                                |

| Trade Name                                                           | Generic Name                                                                                                                                                                                                                                                           |                                                                                                                                         | Dosage Form     | Uses                                                                                                         |
|----------------------------------------------------------------------|------------------------------------------------------------------------------------------------------------------------------------------------------------------------------------------------------------------------------------------------------------------------|-----------------------------------------------------------------------------------------------------------------------------------------|-----------------|--------------------------------------------------------------------------------------------------------------|
| Carnivita Advance for Men                                            | Levocarnitine<br>Acetyl Levocarnitine<br>Glutathione<br>L-Arginine<br>Co Enzyme Co 10                                                                                                                                                                                  | 1000 mg<br>500 mg<br>125 mg<br>500 mg<br>20 mg                                                                                          | Sachet          | Integrated Male Fertility Formula,<br>Rich with Levocarnitine &<br>Antioxidants                              |
|                                                                      | Zinc<br>Selenium                                                                                                                                                                                                                                                       | 11 mg<br>55 mcg                                                                                                                         |                 |                                                                                                              |
|                                                                      | Vitamin E                                                                                                                                                                                                                                                              | 15 mg                                                                                                                                   |                 |                                                                                                              |
|                                                                      | Vitamin C                                                                                                                                                                                                                                                              | 90 mg                                                                                                                                   |                 |                                                                                                              |
|                                                                      | Folic Acid<br>Vitamin B12                                                                                                                                                                                                                                              | 200 mcg<br>15 mcg                                                                                                                       |                 |                                                                                                              |
|                                                                      | Citric Acid                                                                                                                                                                                                                                                            | 50 mg                                                                                                                                   |                 |                                                                                                              |
|                                                                      | Fructose                                                                                                                                                                                                                                                               | 1000 mg                                                                                                                                 |                 |                                                                                                              |
| Carnivita Advance for Women                                          | Levocarnitine 1000 mg                                                                                                                                                                                                                                                  |                                                                                                                                         | Sachet          | Integrated Female Fertility                                                                                  |
|                                                                      | Acetyl Levocarnitine<br>Zinc                                                                                                                                                                                                                                           | 500 mg<br>11 mg                                                                                                                         |                 | Formula enriched with L-Carnitine<br>& Antioxidants                                                          |
|                                                                      | Selenium                                                                                                                                                                                                                                                               | 27.5 mcg                                                                                                                                |                 | a miloxidanto                                                                                                |
|                                                                      | L-Arginine                                                                                                                                                                                                                                                             | 500 mg                                                                                                                                  |                 |                                                                                                              |
|                                                                      | N-Acetyl Cysteine                                                                                                                                                                                                                                                      | 50 mg                                                                                                                                   |                 |                                                                                                              |
|                                                                      | Vitamin E                                                                                                                                                                                                                                                              | 30 mg                                                                                                                                   |                 |                                                                                                              |
|                                                                      | Vitamin C<br>Vitamin D3                                                                                                                                                                                                                                                | 90 mg                                                                                                                                   |                 |                                                                                                              |
|                                                                      | Folic Acid                                                                                                                                                                                                                                                             | 5 mcg<br>200 mcg                                                                                                                        |                 |                                                                                                              |
|                                                                      | Vitamin B5                                                                                                                                                                                                                                                             | 6 mg                                                                                                                                    |                 |                                                                                                              |
|                                                                      | Vitamin B6                                                                                                                                                                                                                                                             | 2 mg                                                                                                                                    |                 |                                                                                                              |
|                                                                      | Vitamin B12                                                                                                                                                                                                                                                            | 2.5 mcg                                                                                                                                 |                 |                                                                                                              |
| imitless Stevia                                                      | Stevia Extract 15mg<br>Chromium picolinate                                                                                                                                                                                                                             | 50mcg                                                                                                                                   | Sachet          | Zero calorie Natural sweetener fortified with chromium                                                       |
| Limitless Kids mutlivitamins<br>250 Ml                               | ViT A , Vit C , Vit D3 , Vit E , Thiamine, Riboflavin, Niacin , Folic acid ,<br>Vit B6 , Vit B12 , Biotin , Pantothenic acid , Iron , Zinc, Magnesium ,<br>Managanese , Iodine & L-Lysine                                                                              |                                                                                                                                         |                 | Enhance appetite and gurantee proper nutrition                                                               |
| Limitless Kids mutlivitamins<br>140 Ml                               | ViT A , Vit C , Vit D3 , Vit E , Thiamine, Riboflavin, Niacin , Folic acid ,<br>Vit B6 , Vit B12 , Biotin , Pantothenic acid , Iron , Zinc, Magnesium ,<br>Managanese , Iodine & L-Lysine                                                                              |                                                                                                                                         |                 | Enhance appetite and gurantee proper nutrition                                                               |
| LIMITLESS OSSOFORTIN<br>D3 5000 IU                                   | Cholecalciferol 5000                                                                                                                                                                                                                                                   | IU                                                                                                                                      | Tablet          | Maintains healthy bones and<br>supports a healthy immune<br>system                                           |
| LIMITLESS OSSOFORTIN<br>D3 2000 IU                                   | Cholecalciferol 2000 IU                                                                                                                                                                                                                                                |                                                                                                                                         | Tablet          | Maintains healthy bones and<br>supports a healthy immune<br>system                                           |
|                                                                      | Vit A, Vit C, Vit D3, Vit E, Thiamin, Riboflavin, Niacin, Vit B6, Folic<br>Acid, Vit B12, Biotin, Pantothenic acid, Iron, Iodine, Magnesium,<br>Zinc, Selenium, Copper, Manganese, Chromium, Marine collagen,<br>MSM, L/Cystine, Inositol, L-methionine, CoQ10, Silica |                                                                                                                                         |                 |                                                                                                              |
| Limitless GlowHair                                                   | Acid, Vit B12, Biotin,<br>Zinc, Selenium, Copp                                                                                                                                                                                                                         | Pantothenic acid, Iron, Iodine, Magnesium,<br>er, Manganese, Chromium, Marine collagen,                                                 | Tablet          | Supports Healthy Hair, Skin<br>and Nails                                                                     |
|                                                                      | Acid, Vit B12, Biotin,<br>Zinc, Selenium, Copp                                                                                                                                                                                                                         | Pantothenic acid, Iron, Iodine, Magnesium,<br>er, Manganese, Chromium, Marine collagen,<br>itol, L-methionine, CoQ10, Silica            | Tablet<br>Drops |                                                                                                              |
| Limitless GlowHair<br>Limitless baby D drops<br>Limitless Conceive Q | Acid, Vit B12, Biotin,<br>Zinc, Selenium, Copp<br>MSM, L/Cystine, Inos                                                                                                                                                                                                 | Pantothenic acid, Iron, Iodine, Magnesium,<br>Ier, Manganese, Chromium, Marine collagen,<br>itol, L-methionine, CoQ10, Silica<br>IU/ ml |                 | and Nails<br>Bone & Teeth mineralization,<br>supporting healthy growth and<br>development and prophylaxis of |

| Trade Name                   | Generic Name                                                                                                                                                                                                                                                                                                                                                                                                                                                                                                                                                                                                                                                                                                       | Dosage Form         | Uses                                        |
|------------------------------|--------------------------------------------------------------------------------------------------------------------------------------------------------------------------------------------------------------------------------------------------------------------------------------------------------------------------------------------------------------------------------------------------------------------------------------------------------------------------------------------------------------------------------------------------------------------------------------------------------------------------------------------------------------------------------------------------------------------|---------------------|---------------------------------------------|
| Limitless Lipoferrex 40 mg   | Iron (as Ferric Pyrophosphate) 40mg<br>Vitamin C (as Ascorbic Acid) 70mg<br>Folic Acid 400mcg<br>Vitamin D3 400IU<br>Vitamin B12 (as Cyanocobalamin) 1.75mcg<br>Vitamin B6 (as Pyridoxine HCl) 1mg                                                                                                                                                                                                                                                                                                                                                                                                                                                                                                                 | Tablets             | Iron Supplement                             |
| Limitless Osteodense         | Calcium400 mg<br>Vitamin D500 IU<br>Vitamin K2 22.5 mcg<br>Zinc5mg<br>Boron0.3 mg<br>Copper0.25 mg<br>Manganese0.25 mg<br>Selenium0.0275 mg<br>Magnesium125 mg                                                                                                                                                                                                                                                                                                                                                                                                                                                                                                                                                     | Sachets             | Maintenance of Bone health and<br>Density   |
| Limitless Powermax           | Tribulus 250mg<br>Panax gensing 250mg<br>Maca root 300mg<br>Zinc 25mg                                                                                                                                                                                                                                                                                                                                                                                                                                                                                                                                                                                                                                              | Film coated tablets | Enhance Male performance &<br>Sexual Desire |
| Limitless Man Multigummies   | Vitamin A (as Vitamin A Palmitate) 495mcg RAE<br>Vitamin D3 (as Cholecalciferol) 25mcg (1000IU)<br>Vitamin E (as DL-Alpha Tocopheryl Acetate) 7.41mg<br>Vitamin K (as Phylloquinone) 60mcg<br>Thiamine (as Thiamine Mononotrate) 1.2mg<br>Riboflavin 1.3mg<br>Niacin (as Niacinamide) 16mg<br>Vitamin B6 (as Pyridoxine HCl) 2mg<br>Folic Acid 330mcg DFE<br>Vitamin B12 (as Cyanocobalamin) 6mcg<br>Biotin 40mcg<br>Pantothenic Acid (as Calcium Pantothenate) 5mg<br>Calcium (as Tricalcium Phosphate) 80mg<br>Iodine (as Potassium Iodide) 150mcg<br>Zinc (as Zinc Sulfate.1H2O) 5.5mg<br>Copper (as Copper Sulfate) 0.25mg<br>Selenium (as Chomium Chloride) 35mcg<br>Lycopene 0.6mg                           | Gummies             | Helps Maintain Health &<br>Appearance       |
| Limitless Woman Multigummies | Vitamin A (as Beta-Carotene) 900 mcg (450mcg RAE)<br>Vitamin D3 (as Cholecalciferol) 25mcg (1000IU)<br>Vitamin E (as DL-Alpha Tocopheryl Acetate) 7.41mg<br>Vitamin K (as Phylloquinone) 60mcg<br>Thiamine (as Thiamine Mononotrate) 1.2mg<br>Riboflavin 1.3mg<br>Niacin (as Niacinamide) 16mg<br>Vitamin B6 (as Pyrldoxine HCI) 2mg<br>Folic Acid 667mcg DFE<br>Vitamin B12 (as Cyanocobalamin) 6mcg<br>Biotin 40mcg<br>Pantothenic Acid (as Calcium Pantothenate) 5mg<br>Calcium (as Tricalcium Phosphate) 80mg<br>Iodine (as Potassium Iodide) 150mcg<br>Zinc (as Zinc Sulfate.1H20) 5.5mg<br>Copper (as Copper Sulfate) 0.25mg<br>Selenium (as Sodium Selenite) 55mcg<br>Chromium (as Chromium Chloride) 35mcg | Gummies             | Helps Maintain Health<br>& Appearance       |